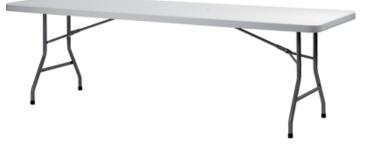

## **MESA 244**

Fodable Banqueting Table with steel tube structure diam. 30 mm, top made in polyethylene resistant to stain, scratch and weather, for easy cleaning.

Dimensions cm 244 x 76 x 74 h.

**SKU:** HE21HOR244X76

## **PRODUCT DESCRIPTION**

44Fodable Banqueting Table with steel tube structure diam. 30 mm, top made in polyethylene resistant to stain, scratch and weather, for easy cleaning.

Folding tables are also suitable for outdoor use, they are theideal multipurpose tables to be used in the restaurant and catering where extremely robust, functional and practical tables are required. They ca be can easily carrier and used in different places. The structure of the legs is folded into the preformed shape of the tabletop.

Dimensions cm 244 x 76 x 74 h.